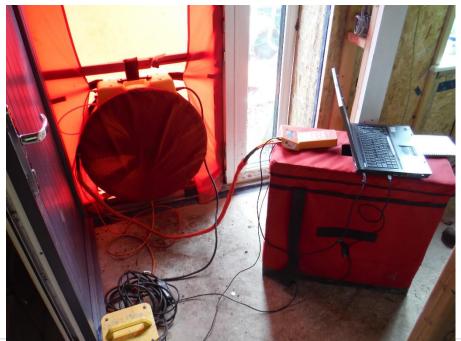

### Pay special attention to challenge of achieving air tightness

- Air tightness target, strategy & testing regime clearly documented
- Sequencing notes for key details
- Sufficient time on programme
- Interim air tightness tests whilst air barrier is still accessible
- Appoint an air tightness champion
- Use Encraft Leakchecker fan

## Encourage no-blame culture onsite, everyone is responsible for quality

- Consider appointing champions in a few different specialist areas
- Champions are the first point of contact for reporting issues
- Use checklists and require photographic evidence & sign-off before work is covered over
- Use Encraft Leakchecker fan