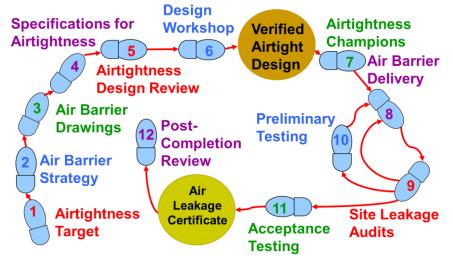

### Pay special attention to challenge of achieving air tightness

- Air tightness target, strategy & testing regime clearly documented
- Sequencing notes for key details
- Sufficient time on programme
- Interim air tightness tests whilst air barrier is still accessible
- Appoint an air tightness champion
- Use Encraft Leakchecker fan

## Encourage no-blame culture onsite, everyone is responsible for quality

- Consider appointing champions in a few different specialist areas
- Champions are the first point of contact for reporting issues
- Use checklists and require photographic evidence & sign-off before work is covered over
- Use Encraft Leakchecker fan