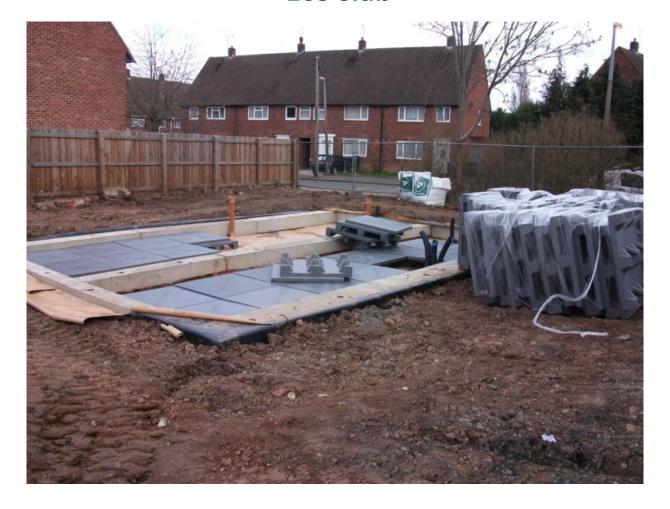

e





#### **Clearing of site**





#### Foundation pads on clay soil





#### **Concrete Foundation**





#### Clear site, dig and concrete fill foundation pads

Digger Hire £760.00

Muck away £550.00

Concrete £1110.00

Labour £900.00

Total £3320.00



#### Service pipes laid





#### **Services, DPM Radon Barrier and concrete beams**





#### **Services DPM Foundation beam cost**

| Services                              | £400.00             |
|---------------------------------------|---------------------|
| DPM Radon barrier<br>Foundation beams | £550.00<br>£2300.00 |
| Digger hire                           | £370.00             |
| Labour                                | £350.00             |
| Total                                 | £3970.00            |



#### **Eco slab**





#### Floor beams fitted





#### Timber bearer's and OSB fitted





#### **Ground floor costing**

Eco slab £890.00

Floor beams £500.00

Timber bearers £200.00

OSB boards £410.00

Labour £480.00

Total £2480.00



#### **Coventry City college students manufacturing frames**





#### Walls, mid floor and ceilings





#### Mid floor





#### **Mid floor**





## **Ceiling**





#### Cost for Wall, Ceiling and mid floor

| Walls Ceiling                   | £3500.00 |
|---------------------------------|----------|
| Ring Beam and Easy joist        | £1560.00 |
| Weather deck chipboard flooring | £512.00  |
| Labour                          | £1550.00 |

Total £7122.00