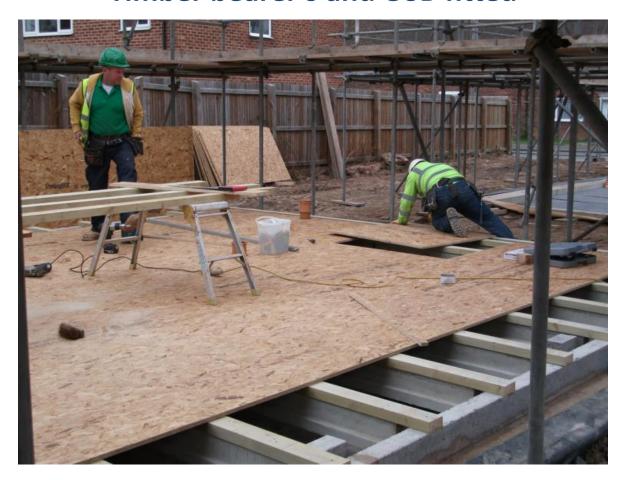

l





#### **Concrete Foundation**





#### Clear site, dig and concrete fill foundation pads

Digger Hire £760.00

Muck away £550.00

Concrete £1110.00

Labour £900.00

Total £3320.00



#### Service pipes laid





#### **Services, DPM Radon Barrier and concrete beams**





#### **Services DPM Foundation beam cost**

| Services                              | £400.00             |
|---------------------------------------|---------------------|
| DPM Radon barrier<br>Foundation beams | £550.00<br>£2300.00 |
| Digger hire                           | £370.00             |
| Labour                                | £350.00             |
| Total                                 | £3970.00            |



#### **Eco slab**





#### Floor beams fitted





#### Timber bearer's and OSB fitted





#### **Ground floor costing**

Eco slab £890.00

Floor beams £500.00

Timber bearers £200.00

OSB boards £410.00

Labour £480.00

Total £2480.00



#### **Coventry City college students manufacturing frames**





#### Walls, mid floor and ceilings





#### Mid floor





#### **Mid floor**





## **Ceiling**





#### Cost for Wall, Ceiling and mid floor

| Walls Ceiling                   | £3500.00 |
|---------------------------------|----------|
| Ring Beam and Easy joist        | £1560.00 |
| Weather deck chipboard flooring | £512.00  |
| Labour                          | £1550.00 |

Total £7122.00