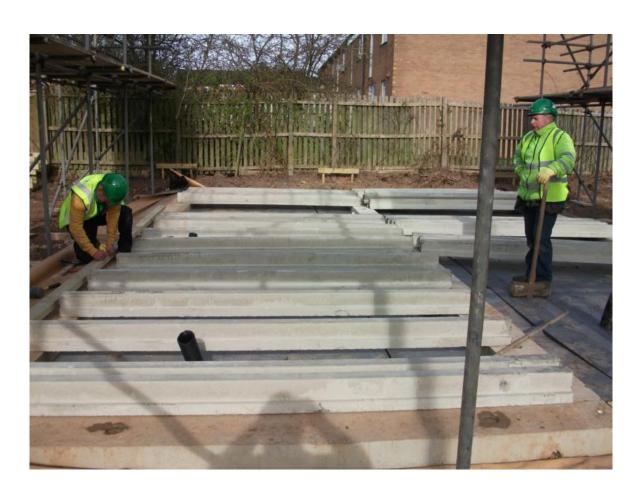

e**





#### Foundation pads on clay soil





#### **Concrete Foundation**





#### Clear site, dig and concrete fill foundation pads

Digger Hire £760.00

Muck away £550.00

Concrete £1110.00

Labour £900.00

Total £3320.00



#### Service pipes laid





#### **Services, DPM Radon Barrier and concrete beams**





#### **Services DPM Foundation beam cost**

| Services                              | £400.00             |
|---------------------------------------|---------------------|
| DPM Radon barrier<br>Foundation beams | £550.00<br>£2300.00 |
| Digger hire                           | £370.00             |
| Labour                                | £350.00             |
| Total                                 | £3970.00            |



#### **Eco slab**





#### Floor beams fitted





#### Timber bearer's and OSB fitted





#### **Ground floor costing**

Eco slab £890.00

Floor beams £500.00

Timber bearers £200.00

OSB boards £410.00

Labour £480.00

Total £2480.00



#### **Coventry City college students manufacturing frames**





#### Walls, mid floor and ceilings





#### Mid floor





#### **Mid floor**





## **Ceiling**





#### Cost for Wall, Ceiling and mid floor

| Walls Ceiling                   | £3500.00 |
|---------------------------------|----------|
| Ring Beam and Easy joist        | £1560.00 |
| Weather deck chipboard flooring | £512.00  |
| Labour                          | £1550.00 |

Total £7122.00