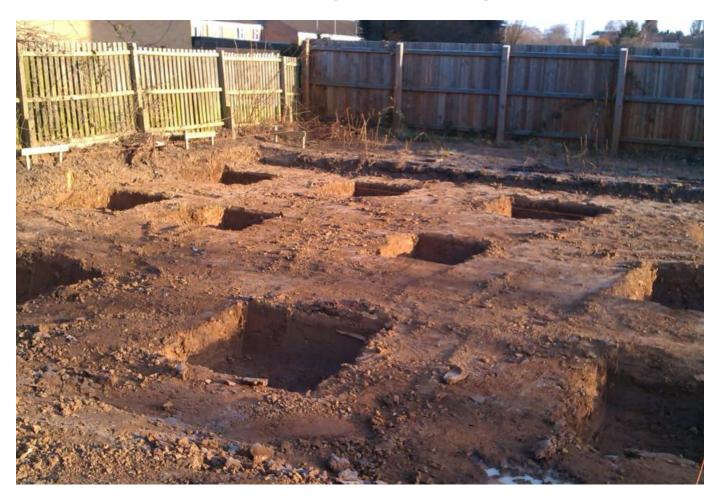

# A step-change innovation delivering a complete Passive build system

At todays build cost



# Coventry Eco houses 2x3 Bed 86m<sup>2</sup> detached Houses

#### **Original design:**

- 1 built to Code 6
- 1 built to Passivhaus certified

#### **Using Beattie Passive:**

Both houses are built to Passivhaus standard



#### Simple 86m<sup>2</sup> detached house







#### **U-Values**

Ground floor

 $.08W/m^2k$ 

Walls

 $.08W/m^2k$ 

Ceiling

 $.08W/m^2k$ 

• Air tightness

.4.23/hm(@50pa)



#### **PHPP**

#### Performance outputs:





## Completed house





#### **Clearing of site**





#### Foundation pads on clay soil





#### **Concrete Foundation**





#### Clear site, dig and concrete fill foundation pads

Digger Hire £760.00

Muck away £550.00

Concrete £1110.00

Labour £900.00

Total £3320.00



#### Service pipes laid





#### **Services, DPM Radon Barrier and concrete beams**





#### **Services DPM Foundation beam cost**

| Services                              | £400.00             |
|---------------------------------------|---------------------|
| DPM Radon barrier<br>Foundation beams | £550.00<br>£2300.00 |
| Digger hire                           | £370.00             |
| Labour                                | £350.00             |
| Total                                 | £3970.00            |



#### **Eco slab**





#### Floor beams fitted





#### Timber bearer's and OSB fitted