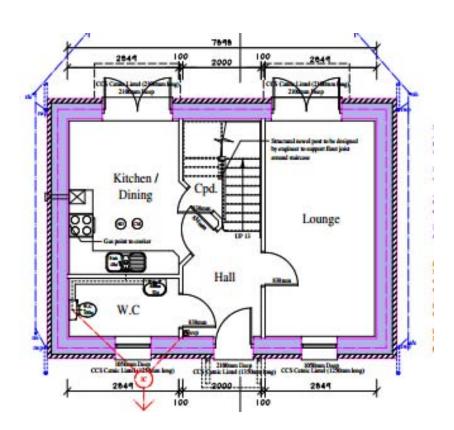

# Coventry Eco houses 2x3 Bed 86m<sup>2</sup> detached Houses

#### Simple 86m<sup>2</sup> detached house