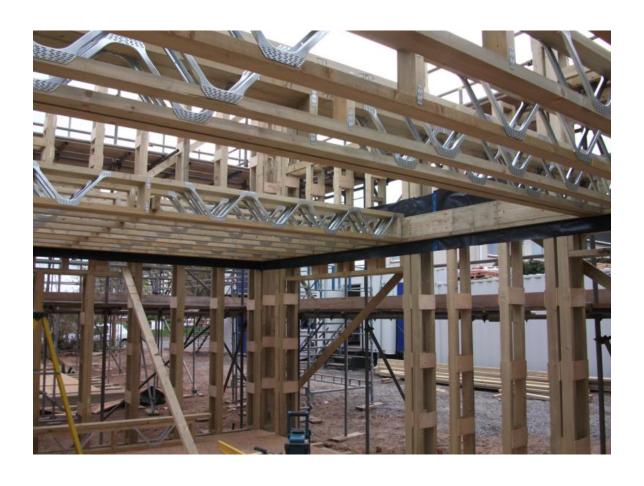

#### **Services DPM Foundation beam cost**

| Services                              | £400.00             |
|---------------------------------------|---------------------|
| DPM Radon barrier<br>Foundation beams | £550.00<br>£2300.00 |
| Digger hire                           | £370.00             |
| Labour                                | £350.00             |
| Total                                 | £3970.00            |



#### **Eco slab**





#### Floor beams fitted





#### Timber bearer's and OSB fitted





#### **Ground floor costing**

Eco slab £890.00

Floor beams £500.00

Timber bearers £200.00

OSB boards £410.00

Labour £480.00

Total £2480.00



#### **Coventry City college students manufacturing frames**





#### Walls, mid floor and ceilings





#### Mid floor





#### **Mid floor**





## **Ceiling**





#### Cost for Wall, Ceiling and mid floor

| Walls Ceiling                   | £3500.00 |
|---------------------------------|----------|
| Ring Beam and Easy joist        | £1560.00 |
| Weather deck chipboard flooring | £512.00  |
| Labour                          | £1550.00 |

Total £7122.00