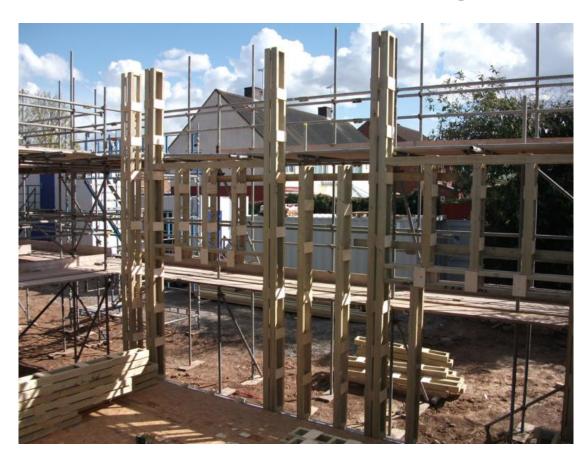

and concrete beams**





#### **Services DPM Foundation beam cost**

| Services                              | £400.00             |
|---------------------------------------|---------------------|
| DPM Radon barrier<br>Foundation beams | £550.00<br>£2300.00 |
| Digger hire                           | £370.00             |
| Labour                                | £350.00             |
| Total                                 | £3970.00            |



#### **Eco slab**





#### Floor beams fitted





#### Timber bearer's and OSB fitted





#### **Ground floor costing**

Eco slab £890.00

Floor beams £500.00

Timber bearers £200.00

OSB boards £410.00

Labour £480.00

Total £2480.00



#### **Coventry City college students manufacturing frames**





#### Walls, mid floor and ceilings





#### Mid floor





#### **Mid floor**





## **Ceiling**





#### Cost for Wall, Ceiling and mid floor

| Walls Ceiling                   | £3500.00 |
|---------------------------------|----------|
| Ring Beam and Easy joist        | £1560.00 |
| Weather deck chipboard flooring | £512.00  |
| Labour                          | £1550.00 |

Total £7122.00