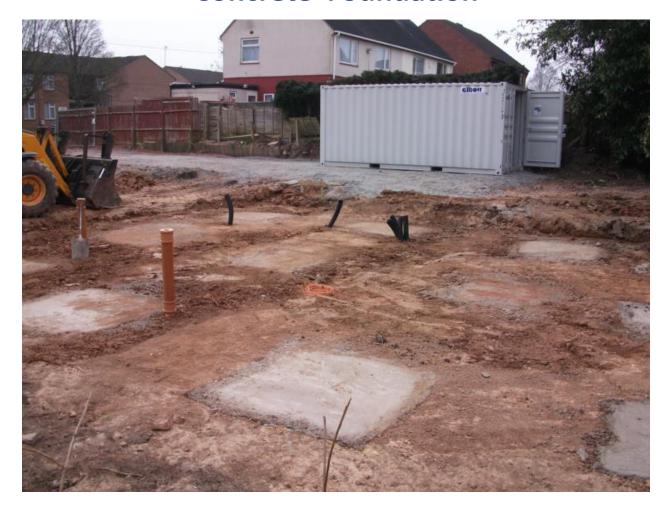

# A step-change innovation delivering a complete Passive build system

At todays build cost



# Coventry Eco houses 2x3 Bed 86m<sup>2</sup> detached Houses

#### **Original design:**

- 1 built to Code 6
- 1 built to Passivhaus certified

#### **Using Beattie Passive:**

Both houses are built to Passivhaus standard



#### Simple 86m<sup>2</sup> detached house







#### **U-Values**

Ground floor

 $.08W/m^2k$ 

Walls

 $.08W/m^2k$ 

Ceiling

 $.08W/m^2k$ 

• Air tightness

.4.23/hm(@50pa)



#### **PHPP**

#### Performance outputs:





## Completed house





#### **Clearing of site**





#### Foundation pads on clay soil





#### **Concrete Foundation**





#### Clear site, dig and concrete fill foundation pads

Digger Hire £760.00

Muck away £550.00

Concrete £1110.00

Labour £900.00

Total £3320.00



#### Service pipes laid





#### **Services, DPM Radon Barrier and concrete beams**





#### **Services DPM Foundation beam cost**

| Services                              | £400.00             |
|---------------------------------------|---------------------|
| DPM Radon barrier<br>Foundation beams | £550.00<br>£2300.00 |
| Digger hire                           | £370.00             |
| Labour                                | £350.00             |
| Total                                 | £3970.00            |



#### **Eco slab**





#### Floor beams fitted





#### Timber bearer's and OSB fitted





#### **Ground floor costing**

Ec