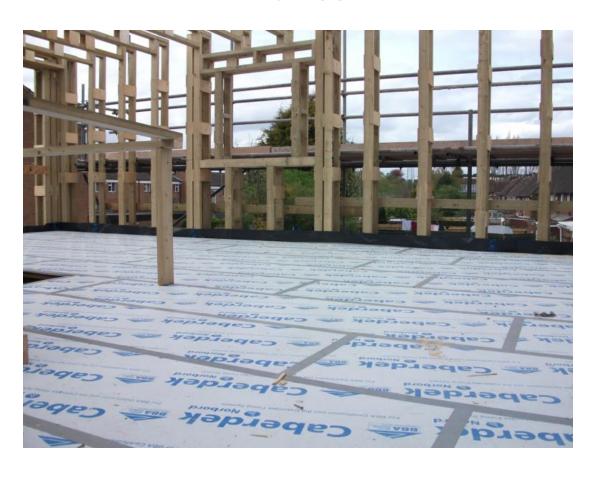

M Foundation beam cost**

| Services                              | £400.00             |
|---------------------------------------|---------------------|
| DPM Radon barrier<br>Foundation beams | £550.00<br>£2300.00 |
| Digger hire                           | £370.00             |
| Labour                                | £350.00             |
| Total                                 | £3970.00            |



#### **Eco slab**





#### Floor beams fitted





#### Timber bearer's and OSB fitted





#### **Ground floor costing**

Eco slab £890.00

Floor beams £500.00

Timber bearers £200.00

OSB boards £410.00

Labour £480.00

Total £2480.00



#### **Coventry City college students manufacturing frames**





#### Walls, mid floor and ceilings





#### Mid floor





#### **Mid floor**





## **Ceiling**





#### Cost for Wall, Ceiling and mid floor

| Walls Ceiling                   | £3500.00 |
|---------------------------------|----------|
| Ring Beam and Easy joist        | £1560.00 |
| Weather deck chipboard flooring | £512.00  |
| Labour                          | £1550.00 |

Total £7122.00