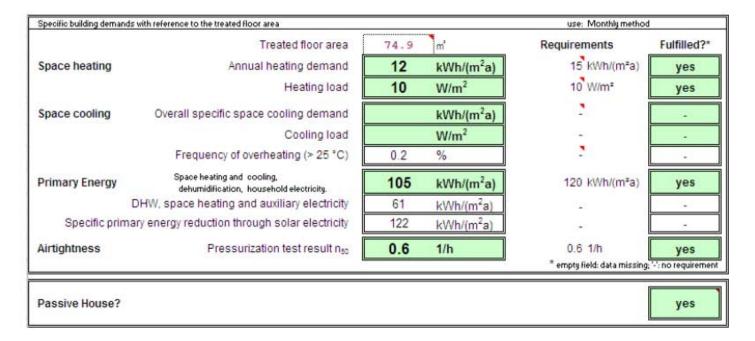

# A step-change innovation delivering a complete Passive build system

At todays build cost



# Coventry Eco houses 2x3 Bed 86m<sup>2</sup> detached Houses

#### **Original design:**

- 1 built to Code 6
- 1 built to Passivhaus certified

#### **Using Beattie Passive:**

Both houses are built to Passivhaus standard



#### Simple 86m<sup>2</sup> detached house







#### **U-Values**

Ground floor

 $.08W/m^2k$ 

Walls

 $.08W/m^2k$ 

Ceiling

 $.08W/m^2k$ 

• Air tightness

.4.23/hm(@50pa)



#### **PHPP**

#### Performance outputs:





## Completed house





#### **Clearing of site**





#### Foundation pads on clay soil





#### **Concrete Foundation**





#### Clear site, dig and concrete fill foundation pads

Digger Hire £760.00

Muck away £550.00

Concrete £1110.00

Labour £900.00

Total £3320.00



#### Service pipes laid





#### **Services, DPM Radon Barrier and concrete beams**





#### **Services DPM Foundation beam cost**

| Services                              | £400.00             |
|---------------------------------------|---------------------|
| DPM Radon barrier<br>Foundation beams | £550.00<br>£2300.00 |
| Digger hire                           | £370.00             |
| Labour                                | £350.00             |
| Total                                 | £3970.00            |