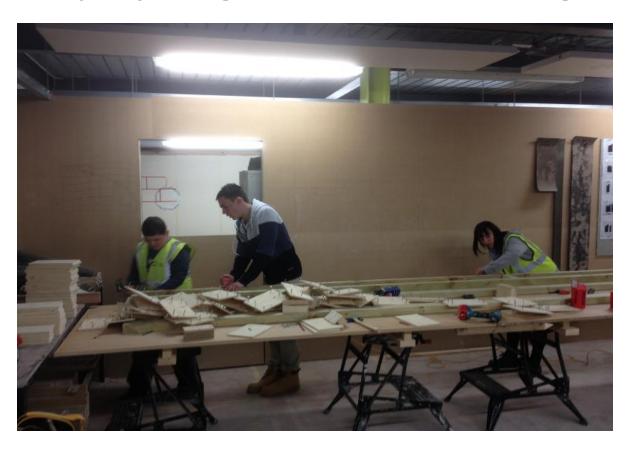

#### **Services, DPM Radon Barrier and concrete beams**





#### **Services DPM Foundation beam cost**

| Services                              | £400.00             |
|---------------------------------------|---------------------|
| DPM Radon barrier<br>Foundation beams | £550.00<br>£2300.00 |
| Digger hire                           | £370.00             |
| Labour                                | £350.00             |
| Total                                 | £3970.00            |



#### **Eco slab**





#### Floor beams fitted





#### Timber bearer's and OSB fitted





#### **Ground floor costing**

Eco slab £890.00

Floor beams £500.00

Timber bearers £200.00

OSB boards £410.00

Labour £480.00

Total £2480.00



#### **Coventry City college students manufacturing frames**





#### Walls, mid floor and ceilings





#### Mid floor





#### **Mid floor**





## **Ceiling**





#### Cost for Wall, Ceiling and mid floor

| Walls Ceiling                   | £3500.00 |
|---------------------------------|----------|
| Ring Beam and Easy joist        | £1560.00 |
| Weather deck chipboard flooring | £512.00  |
| Labour                          | £1550.00 |

Total £7122.00