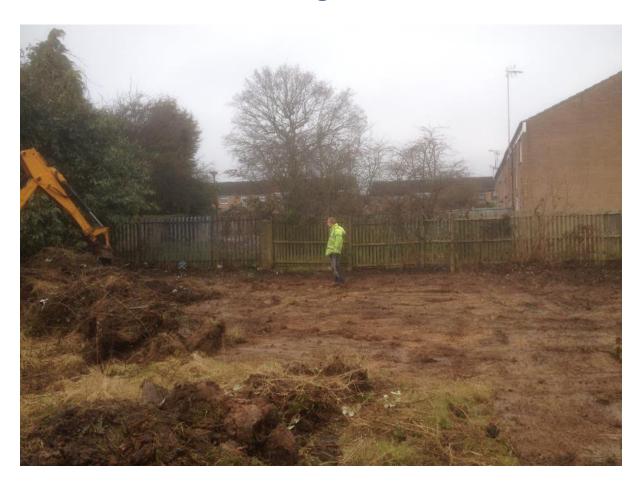

# A step-change innovation delivering a complete Passive build system

At todays build cost



# Coventry Eco houses 2x3 Bed 86m<sup>2</sup> detached Houses

#### **Original design:**

- 1 built to Code 6
- 1 built to Passivhaus certified

#### **Using Beattie Passive:**

Both houses are built to Passivhaus standard



#### Simple 86m<sup>2</sup> detached house







#### **U-Values**

Ground floor

 $.08W/m^2k$ 

Walls

 $.08W/m^2k$ 

Ceiling

 $.08W/m^2k$ 

• Air tightness

.4.23/hm(@50pa)



#### **PHPP**

#### Performance outputs:





## Completed house





#### **Clearing of site**





#### Foundation pads on clay soil





#### **Concrete Foundation**





#### Clear site, dig and concrete fill foundation pads

Digger Hire £760.00

Muck away £550.00

Concrete £1110.00

Labour £900.00

Total £3320.00



#### Service pipes laid





#### **Services, DPM Radon Barrier and concrete beams**





#### **Services DPM Foundation beam cost**

| Services                              | £400.00             |
|---------------------------------------|---------------------|
| DPM Radon barrier<br>Foundation beams | £550.00<br>£2300.00 |
| Digger hire                           | £370.00             |
| Labour                                | £350.00             |
| Total                                 | £3970.00            |



#### **Eco slab**





#### Floor beams fitted





#