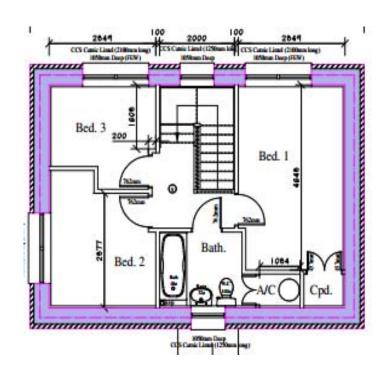

# Coventry Eco houses 2x3 Bed 86m<sup>2</sup> detached Houses

#### Simple 86m<sup>2</sup> detached house