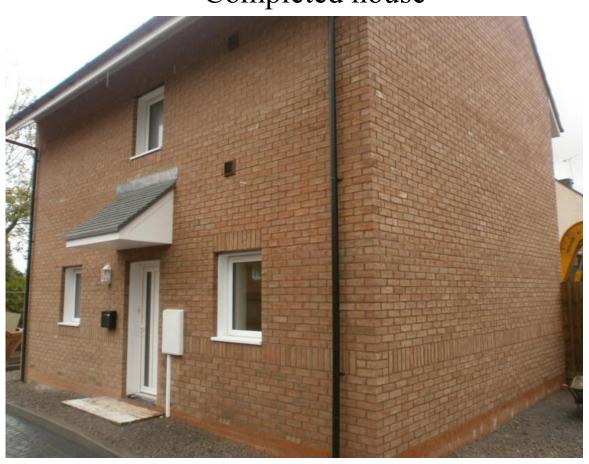

# A step-change innovation delivering a complete Passive build system

At todays build cost



# Coventry Eco houses 2x3 Bed 86m<sup>2</sup> detached Houses

#### **Original design:**

- 1 built to Code 6
- 1 built to Passivhaus certified

#### **Using Beattie Passive:**

Both houses are built to Passivhaus standard



#### Simple 86m<sup>2</sup> detached house







#### **U-Values**

Ground floor

 $.08W/m^2k$ 

Walls

 $.08W/m^2k$ 

Ceiling

 $.08W/m^2k$ 

• Air tightness

.4.23/hm(@50pa)



#### **PHPP**

#### Performance outputs:





## Completed house





#### **Clearing of site**





#### Foundation pads on clay soil





#### **Concrete Foundation**





#### Clear site, dig and concrete fill foundation pads

Digger Hire £760.00

Muck away £550.00

Concrete £1110.00

Labour £900.00

Total £3320.00



#### Service pipes laid





#### **Services, DPM Radon Barrier and concrete beams**





#### **Services DPM Foundation beam cost**

| Services                              | £400.00             |
|---------------------------------------|---------------------|
| DPM Radon barrier<br>Foundation beams | £550.00<br>£2300.00 |
| Digger hire                           | £370.00             |
| Labour                                | £350.00             |
| Total                                 | £3970.00            |



#### **Eco slab**