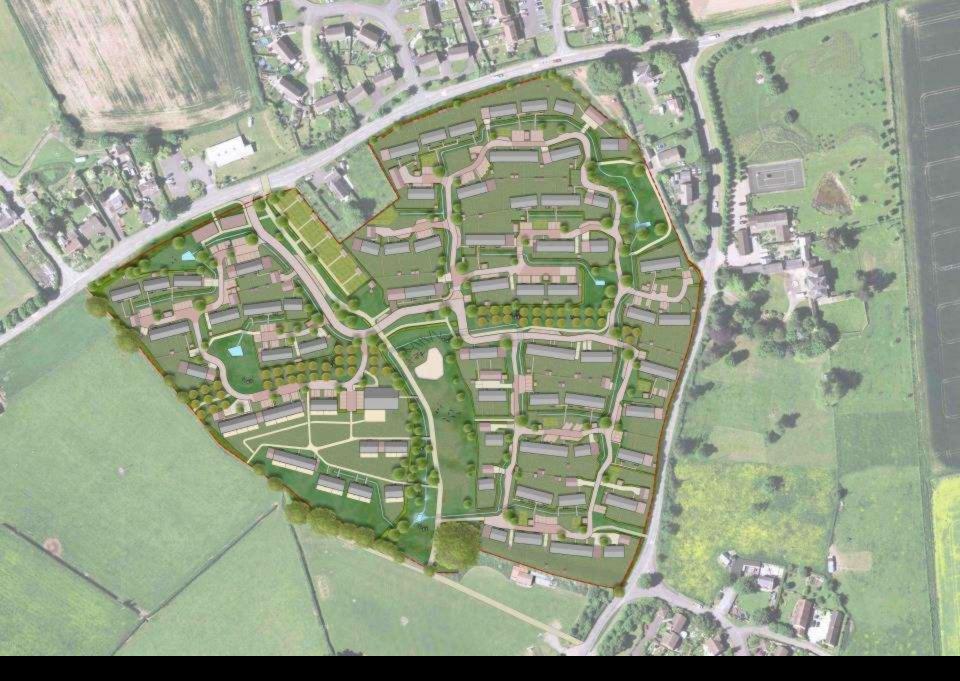

#### Herefordshire Archive and Records Office

Christs Church Central, Sheffield

Plans - Ground Floor

One-off houses, Herefordshire

ArchiHaus - 150 Passivhaus house development, Herefordshire