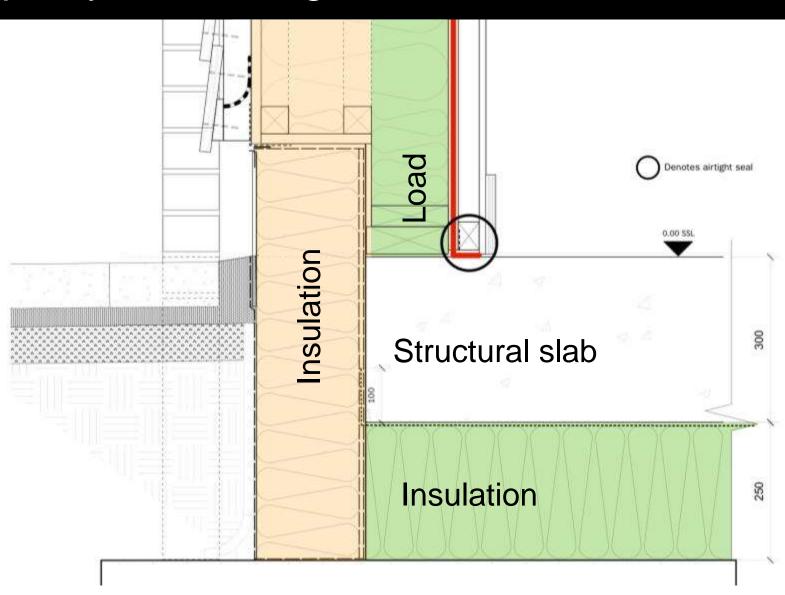

## Simplicity of building form

Keep structure within the thermal envelope.....

Or keep structure outside the thermal envelope.....

Design IN airtightness.....