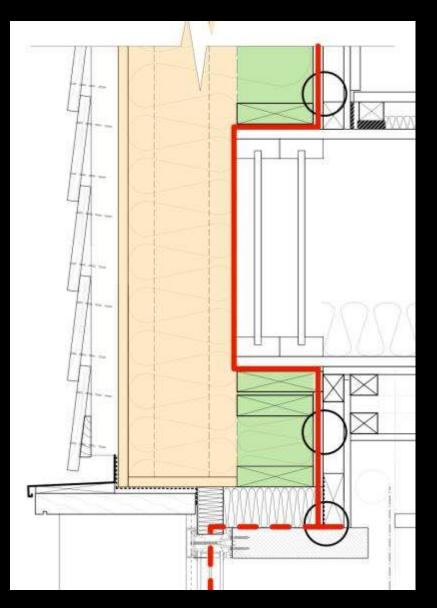

## Simplicity of building form

Keep structure within the thermal envelope.....

Or keep structure outside the thermal envelope.....

Design IN airtightness.....