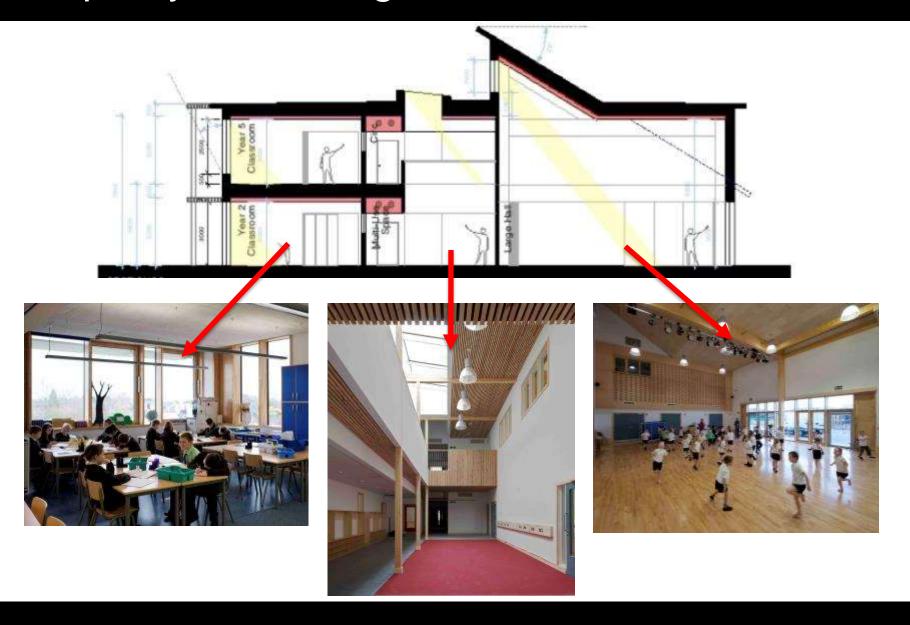

## Simplicity of building form

Keep structure within the thermal envelope.....

Or keep structure outside the thermal envelope.....

Design IN airtightness.....