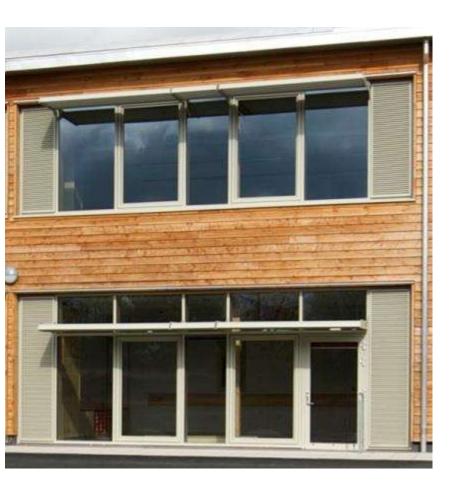

#### Simplicity of building form

Single storey Two storey

# Simplicity of building form

## Simplicity of building form

Keep structure within the thermal envelope.....

Or keep structure outside the thermal envelope.....

Design IN airtightness.....