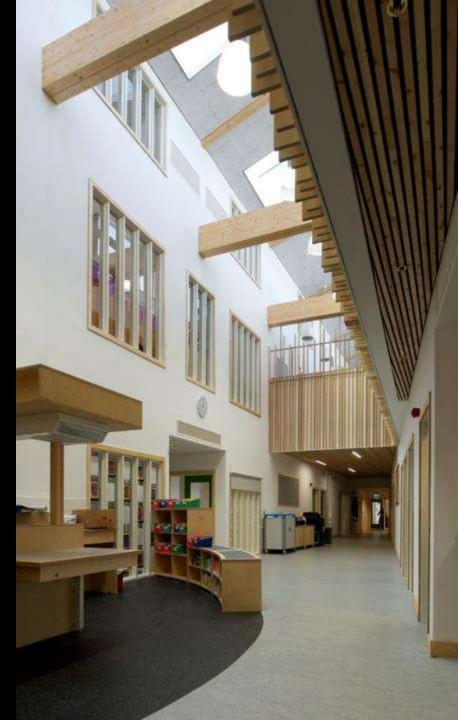

## Simplicity of building form

Keep structure within the thermal envelope.....

Or keep structure outside the thermal envelope.....

Design IN airtightness.....