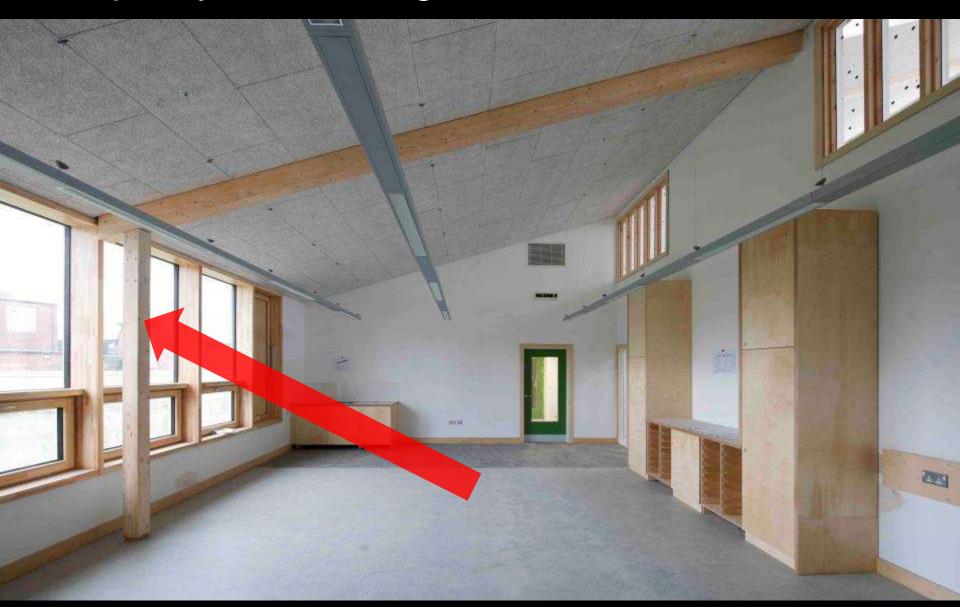

# Simplicity of building form

## Simplicity of building form

Keep structure within the thermal envelope.....

Or keep structure outside the thermal envelope.....

Design IN airtightness.....