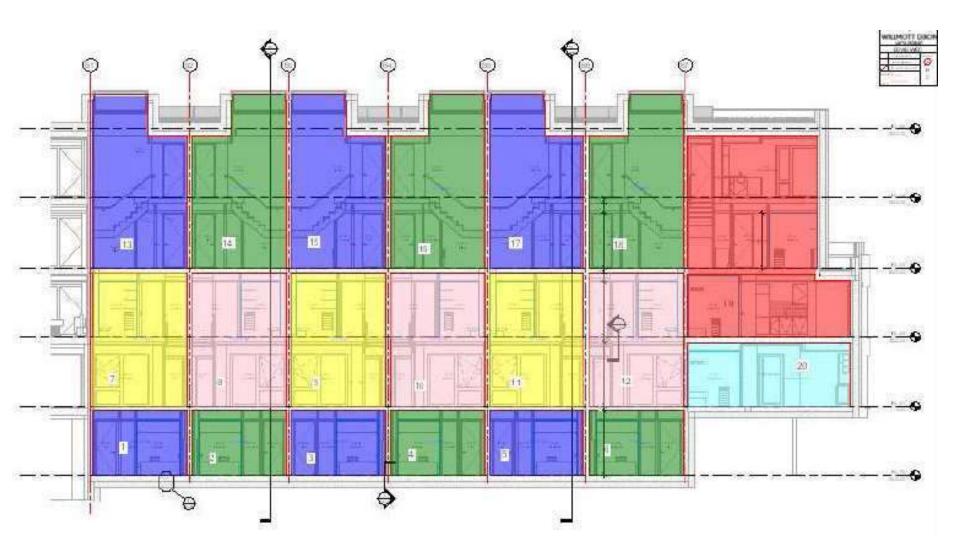

#### 53 units

- · 23 Social Rent ('Affordable')
- 4 intermediate (Shared Ownership)
- 26 Private Ownership

Environment and Community Character, Streets, Parking and Pedestrianisation and Design and Construction

Secured by Design

Typical Unit - 2-bed maisonette Balmore Block