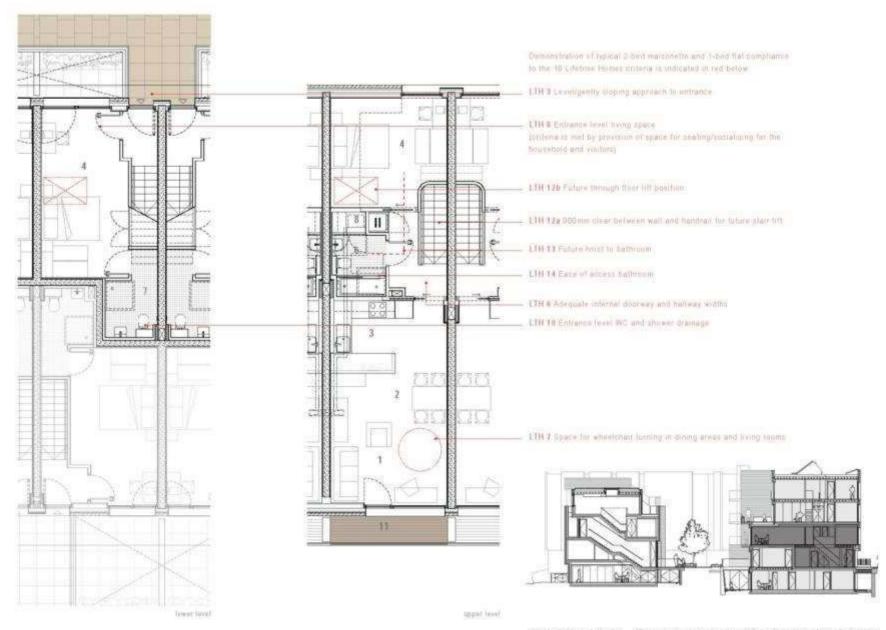

Environment and Community Character, Streets, Parking and Pedestrianisation and Design and Construction

Secured by Design

Typical Unit - 2-bed maisonette Balmore Block