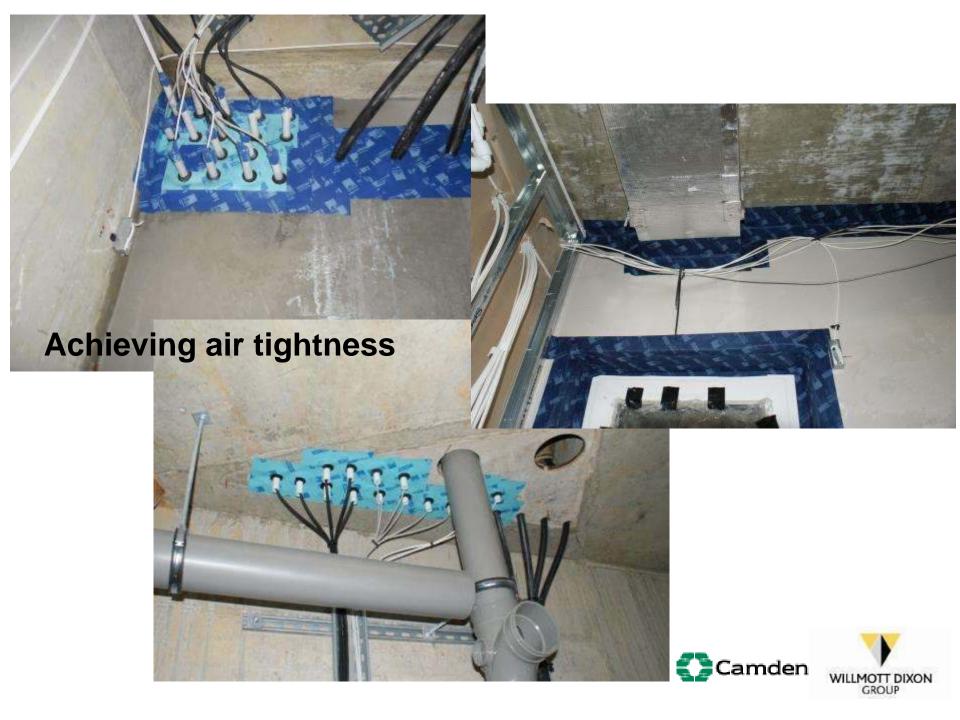

ality Standards

1 bed 2 person = 51sqm

2 bed 4 person = 70sqm

3 bed 5 person = 96sqm

4 bed 6 person = 106sqm

Housing Quality Indicators (HQI)

Assessed on units size, unit layout and unit services

Lifetime Homes

16 design criteria Inclusivity, Accessibility, Adaptability, Sustainablility, Good Value

- . Wheelchair Housing Design Guide
- Mayor of London Housing Design Guide
- Building for Life

Environment and Community Character, Streets, Parking and Pedestrianisation and Design and Construction

Secured by Design



Typical Unit - 2-bed maisonette Balmore Block





#### Heat loss form factor

| Element       | U value |
|---------------|---------|
| External wall | 0.12    |
| Roof          | 0.1     |
| Ground floor  | 0.13    |





















# Detailing





17.210









### Air permeability testing volumes







## Primary energy demand

Communal boilers and thermal store

LTHW distribution losses

Lifts, pumps, towel rails, external and communal lighting... it all adds up!











### Other challenges

Staff continuity & quality control – internally and subcontractors

Keeping to programme – particularly air testing







#### What works well on a large scale project?

- Geometry and heat loss
- Economies of scale –
  components, specification, site
  supervision resources
- Repetition of details & testing
- Presents good opportunity for monitoring and understanding users + performance