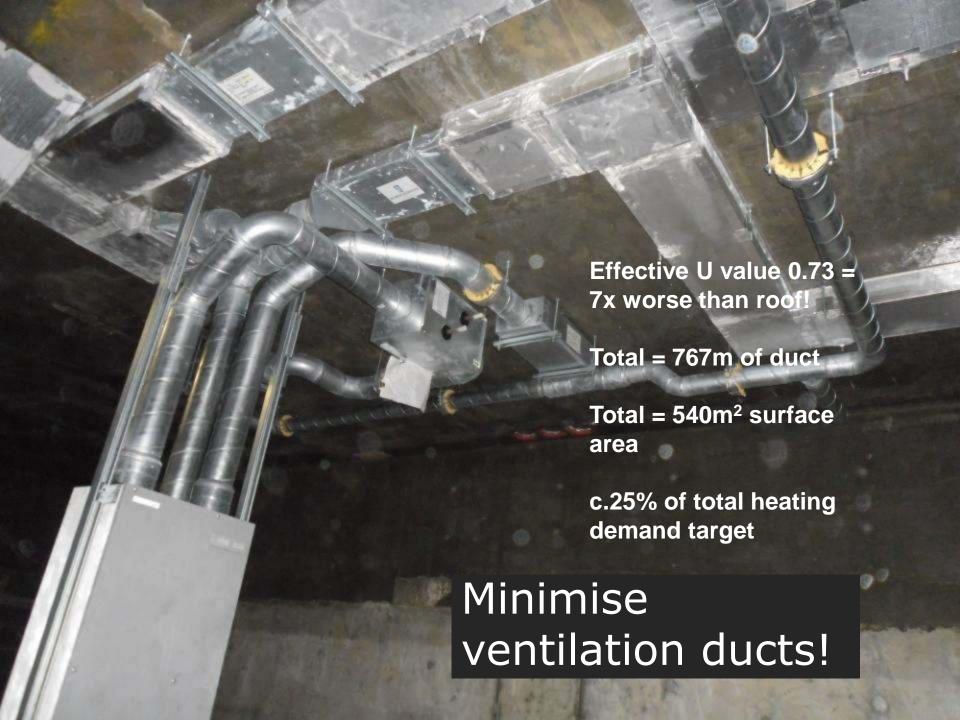

## Primary energy demand

Communal boilers and thermal store

LTHW distribution losses

Lifts, pumps, towel rails, external and communal lighting... it all adds up!