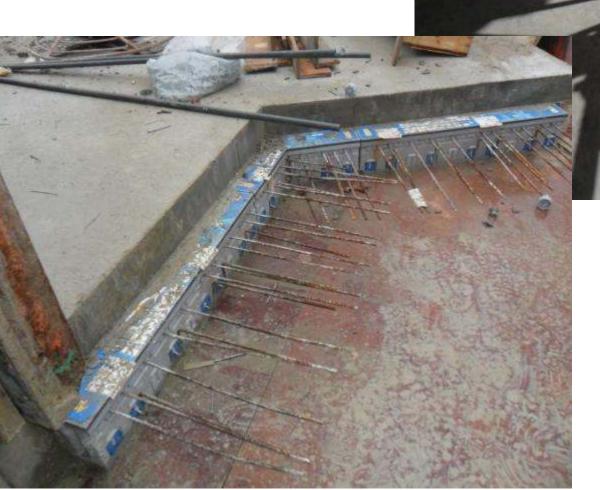

/ Housing Corporation's Design and Quality Standards

1 bed 2 person = 51sqm

2 bed 4 person = 70sqm

3 bed 5 person = 96sqm

4 bed 6 person = 106sqm

Housing Quality Indicators (HQI)

Assessed on units size, unit layout and unit services

Lifetime Homes

16 design criteria Inclusivity, Accessibility, Adaptability, Sustainablility, Good Value

- . Wheelchair Housing Design Guide
- Mayor of London Housing Design Guide
- Building for Life

Environment and Community Character, Streets, Parking and Pedestrianisation and Design and Construction

Secured by Design



Typical Unit - 2-bed maisonette Balmore Block





#### Heat loss form factor

| Element       | U value |
|---------------|---------|
| External wall | 0.12    |
| Roof          | 0.1     |
| Ground floor  | 0.13    |





















# Detailing





17.210









### Air permeability testing volumes







## Primary energy demand

Communal boilers and thermal store

LTHW distribution losses

Lifts, pumps, towel rails, external and communal lighting... it all adds up!











### Other challenges

Staff continuity & quality control – internally and subcontractors

Keeping to programme – particularly air testing







#### What works well on a large scale project?

- Geometry and heat loss
- Economies of scale –
  components, specification, site
  supervision resources
- Repetition of details & testing
- Presents good opportunity for monitoring and understanding users + performance