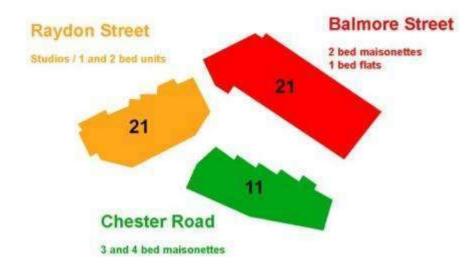

#### 53 units

- · 23 Social Rent ('Affordable')
- 4 intermediate (Shared Ownership)
- 26 Private Ownership