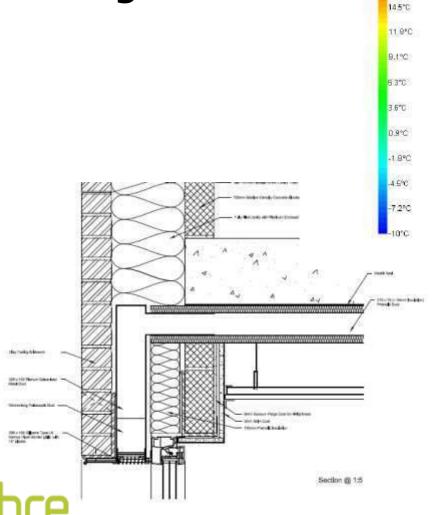

#### Heat loss form factor

| Element       | U value |
|---------------|---------|
| External wall | 0.12    |
| Roof          | 0.1     |
| Ground floor  | 0.13    |

# Detailing

17.210