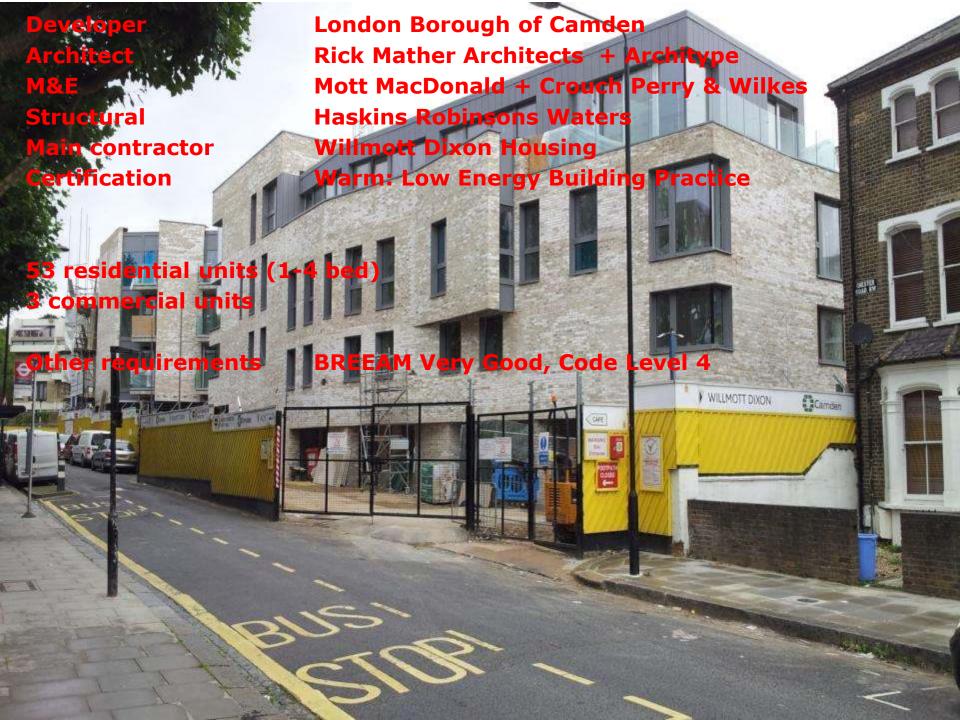

#### 53 units

- · 23 Social Rent ('Affordable')
- 4 intermediate (Shared Ownership)
- 26 Private Ownership