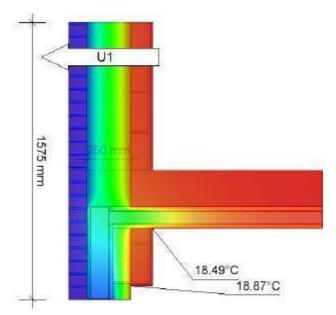

#### Heat loss form factor

| Element       | U value |
|---------------|---------|
| External wall | 0.12    |
| Roof          | 0.1     |
| Ground floor  | 0.13    |

#### What works well on a large scale project?

- Geometry and heat loss
- Economies of scale –
  components, specification, site
  supervision resources
- Repetition of details & testing
- Presents good opportunity for monitoring and understanding users + performance