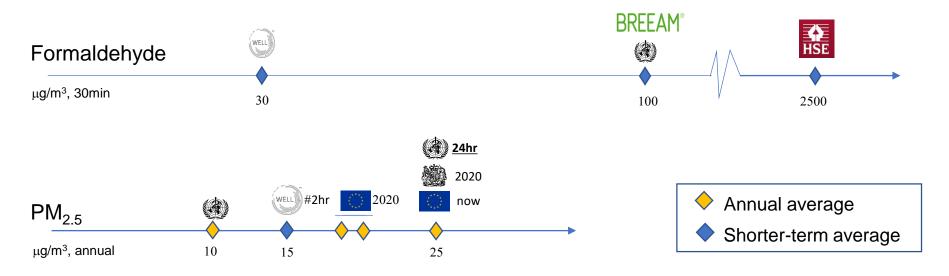

## Air Quality

What to prioritise ?

Context: site; type of use

Pollutant (e.g. formaldehyde) vs indicator (e.g. TVOC)