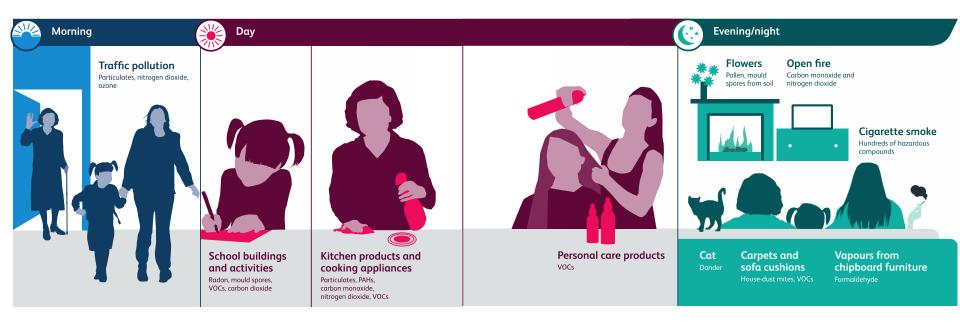

## Air Quality

What to prioritise ?

Context: site; type of use

Pollutant (e.g. formaldehyde) vs indicator (e.g. TVOC)