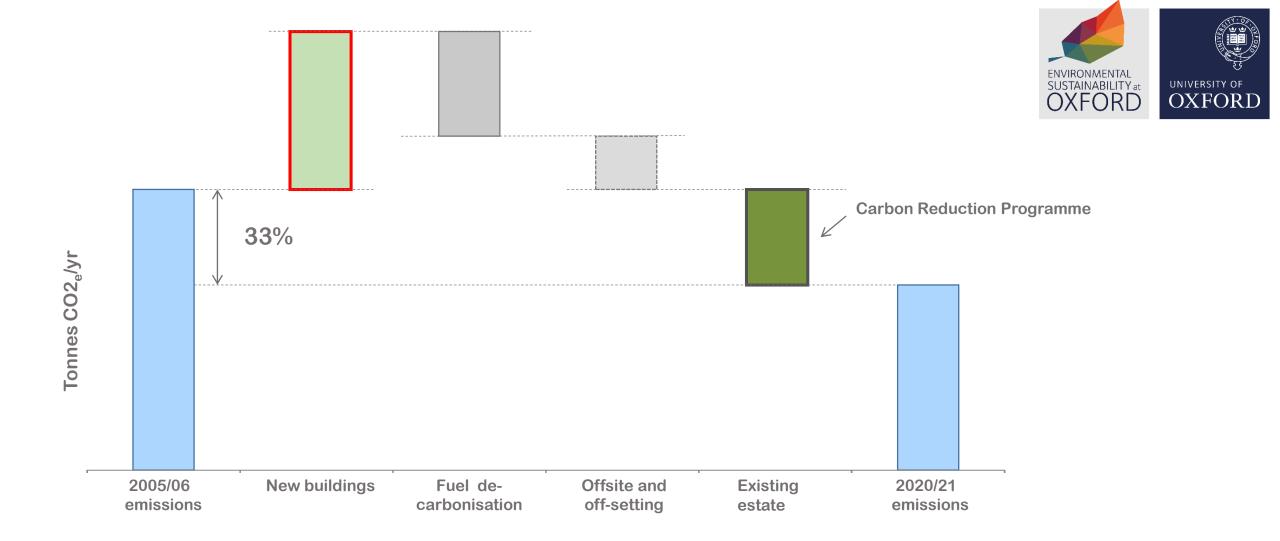

### **CARBON PLAN**

- 33% reduction between 2005 and 2020
- 18.5% achieved to 2017
- 100% wind power

# CARBON MANAGEMENT PLAN