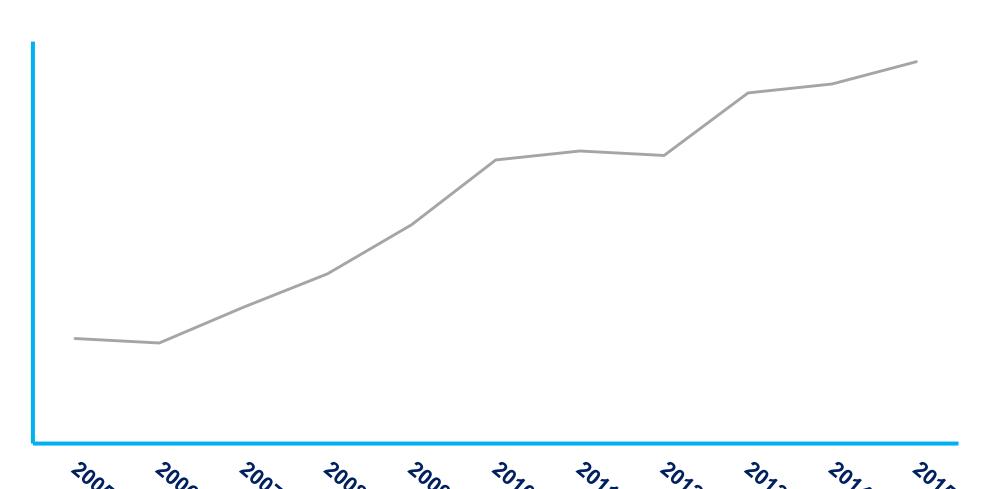

### **ESTATE**

- >250 buildings, 49 listed
- 13 main sites, 3 hospitals
- 40% growth in GIA since 2000
- Capital projects £120m pa

## **GROWTH**