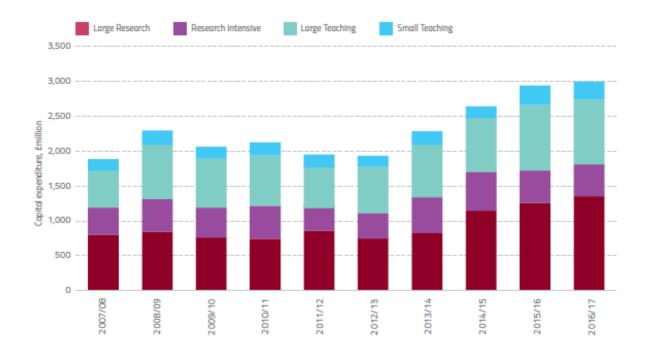

### **ESTATE**

- >250 buildings, 49 listed
- 13 main sites, 3 hospitals
- 40% growth in GIA since 2000
- Capital projects £120m pa

### **CARBON PLAN**

- 33% reduction between 2005 and 2020
- 18.5% achieved to 2017
- 100% wind power