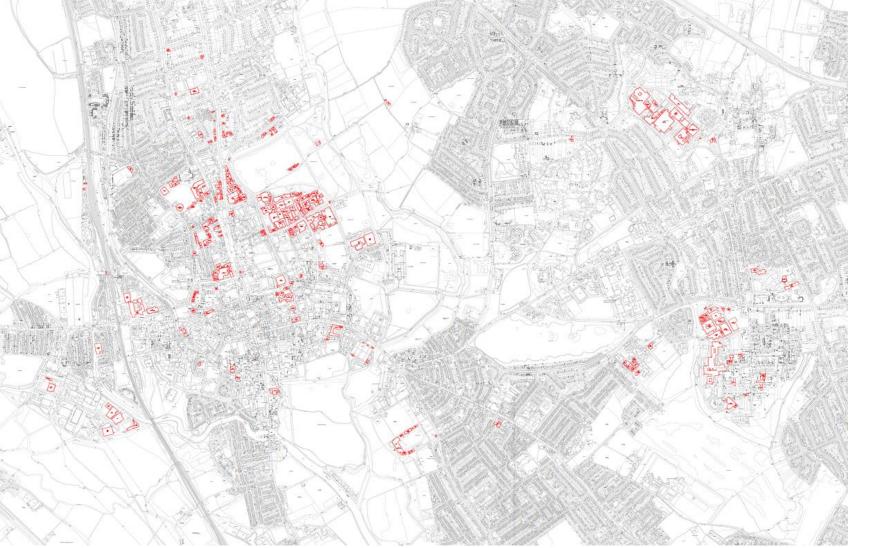

### **ESTATE**

- >250 buildings, 49 listed
- 13 main sites, 3 hospitals
- 40% growth in GIA since 2000
- Capital projects £120m pa

## **GROWTH**