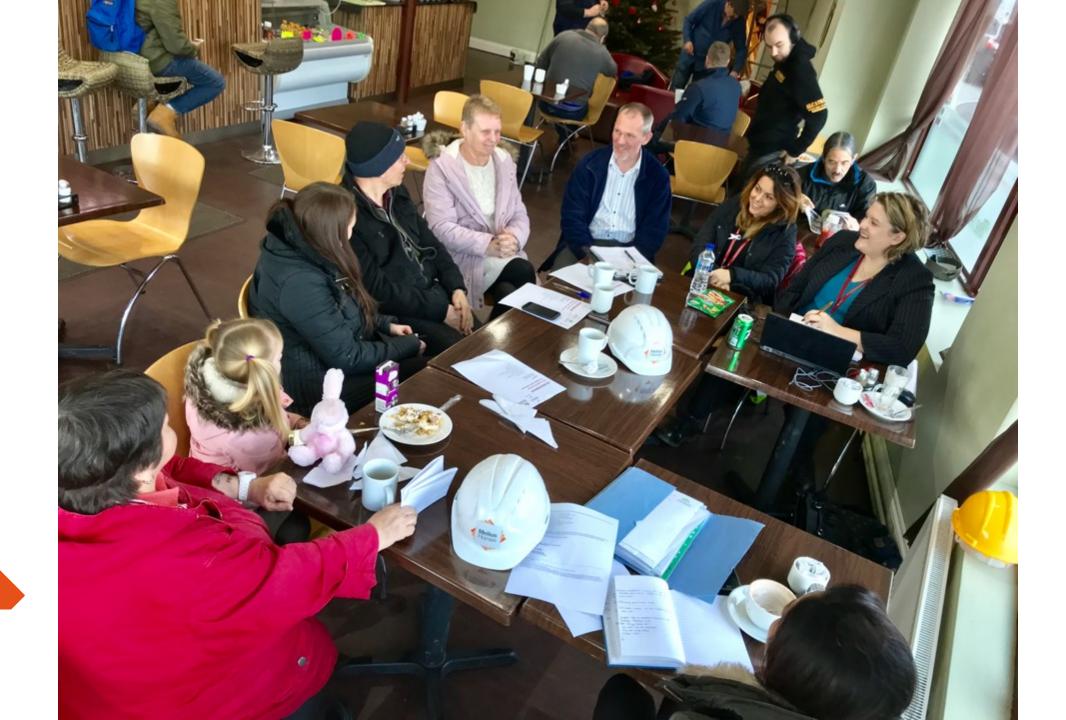

## Impact for tenants in their own words:

It's cheaper, a lot cheaper, its made a lot of difference!

I can see out without being on my tippe-toes!!

Looks a lot nicer than it did before, it's definitely warmer in my house!