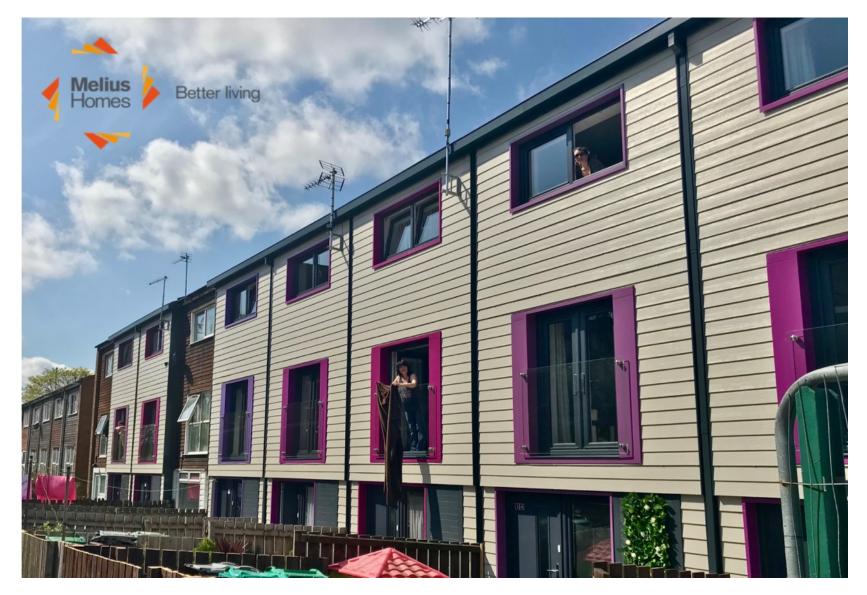

## Determining the future performance....

Better living

## Impact for tenants in their own words:

It's cheaper, a lot cheaper, its made a lot of difference!

I can see out without being on my tippe-toes!!

Looks a lot nicer than it did before, it's definitely warmer in my house!